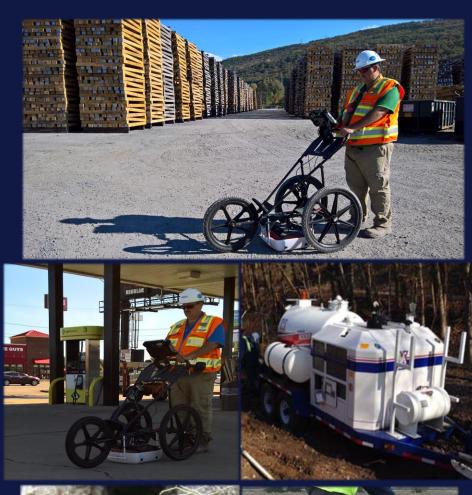

# GPR, EM and Hydro-Excavation

EnviroProbe is a woman-owned small business headquartered in Nitro, West Virginia providing a number of geo-environmental services including drilling, Geoprobe, excavation, air knife, and hydro vacuum-excavation. We also provide GPR and EM utility location services. GPR and EM services are used to find and mark underground utilities and/or clear excavation or drilling locations for underground obstructions prior to drilling. Combining Air Knife and GPR/EM service allows for non-intrusive location as well as soft-dig air/vacuum or hydro-excavation to expose underground obstructions.

### **GPR and EM Surveys**

- GPR is a geophysical method that uses radar pulses to image the subsurface. This non-destructive method uses electromagnetic radiation waves and detects the reflected signals from subsurface structures.
- Fully trained operators to correctly interpret results.
- Passive and Active Pipe Locating using Conductive and Inductive methods
- Magnetic locators ("wands")
- 40-hour OSHA HAZWOPER trained

### **Applications:**

- High resolution concrete images
- Utility location services
- Geophysical explorations
- Locating buried objects
- Landfill investigations
- Locating water leaks
- Identifying changes in lithology
- Plume delineation
- Forensic investigations